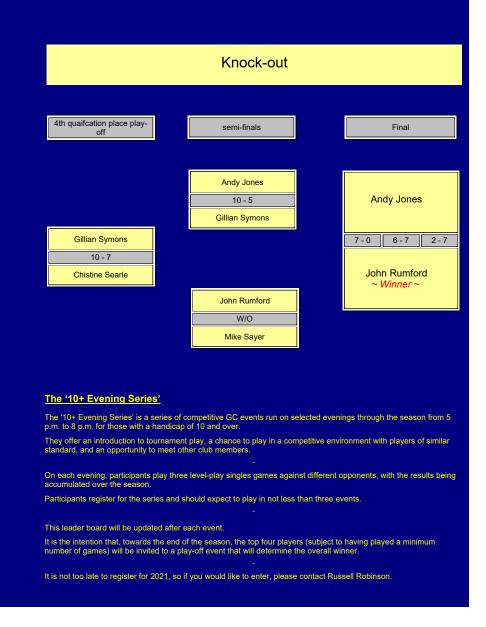

## 10+ Evening Series 2021

Final Leader board

| Rank |            |           | Games<br>played | Games<br>won | Win % | Net hoops | Net hoops<br>per game |
|------|------------|-----------|-----------------|--------------|-------|-----------|-----------------------|
| 1    | Jones      | Andy      | 11              | 9            | 82%   | 31        | 2.8                   |
| 2    | Sayer      | Mike      | 11              | 9            | 82%   | 23        | 2.1                   |
| 3    | Rumford    | John      | 12              | 9            | 75%   | 31        | 2.6                   |
| 4=   | Searle     | Christine | 12              | 9            | 75%   | 28        | 2.3                   |
| 4=   | Symons     | Gillian   | 12              | 9            | 75%   | 28        | 2.3                   |
|      |            |           |                 |              |       |           |                       |
| 6    | Hall       | Colin     | 12              | 9            | 75%   | 20        | 1.7                   |
| 7    | Probert    | Madeleien | 11              | 8            | 73%   | 20        | 1.8                   |
| 8=   | Mulcahy    | Patricia  | 12              | 8            | 67%   | 20        | 1.7                   |
| 8=   | Walter     | Jim       | 3               | 2            | 67%   | 5         | 1.7                   |
| 10   | Green      | Julia     | 9               | 6            | 67%   | 11        | 1.2                   |
| 11   | Batty      | Sally     | 12              | 8            | 67%   | 12        | 1.0                   |
| 12   | Baylis     | Hugh      | 11              | 7            | 64%   | 19        | 1.7                   |
| 13   | Billson    | Carl      | 11              | 7            | 64%   | 12        | 1.1                   |
| 14   | Day        | Trevor    | 8               | 5            | 63%   | 10        | 1.3                   |
| 15   | Forster    | lan       | 13              | 8            | 62%   | 10        | 1.3                   |
| 16   | Dent       | Barry     | 15              | 9            | 60%   | 8         | 0.5                   |
| 17   | Perace     | Marie     | 12              | 7            | 58%   | 8         | 0.7                   |
| 18   | Cowley     | Hilary    | 12              | 7            | 58%   | 3         | 0.3                   |
| 19   | Spiers     | Daphne    | 12              | 7            | 58%   | 0         | -                     |
| 20   | Morton     | Steve     | 9               | 5            | 56%   | 10        | 1.1                   |
| 21   | Owen       | Dot       | 9               | 5            | 56%   | 5         | 0.6                   |
| 22   | Wadsworth  | Carol     | 11              | 6            | 55%   | - 2       | - 0.2                 |
| 23   | Yearts     | Judy      | 10              | 5            | 50%   | - 3       | - 0.3                 |
| 25   | Rumford    | Sue       | 12              | 6            | 50%   | - 5       | - 0.4                 |
| 26   | D-Witherrs | Jean      | 12              | 6            | 50%   | -21       | - 1.8                 |
|      |            |           |                 |              |       |           |                       |
|      |            |           |                 |              |       |           |                       |
|      |            |           |                 |              |       |           |                       |
|      |            |           |                 |              |       |           |                       |
|      |            |           |                 |              |       |           |                       |
|      | I          | II        | 11              | 1            |       |           |                       |